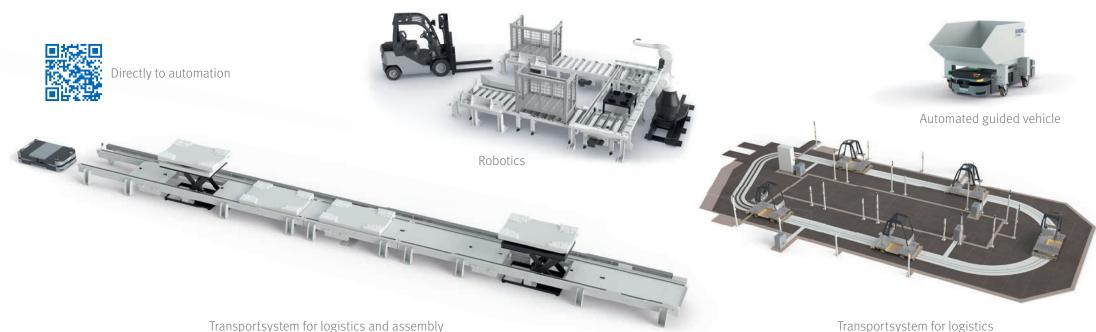

### AUTOMATION

Conveyor K

Conveyor P

Conveyor M

VL filtration system

KF filtration system

VRF filtration system

System with collecting conveyors