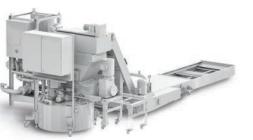

## SINGLE SYSTEMS

MicroPur® filtration system

Pressure booster DHS

High pressure unit LubiCool®

Minimum quantity lubrification systems AerosolMaster™

Return pump station RKR

Conveyor with chip shredder, return pump station RKR

Conveyor with chip shredder

Conveyor with filter VRF

Conveyor with filter KF

and booster DHS