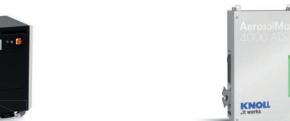

## SINGLE SYSTEMS

MicroPur® filtration system

Pressure booster DHS

High pressure unit LubiCool®

Minimum quantity lubrification systems AerosolMaster™

Return pump station RKR

Conveyor with chip shredder, return pump station RKR