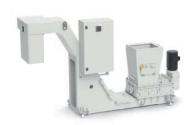

## SINGLE SYSTEMS

MicroPur® filtration system

Pressure booster DHS

High pressure unit LubiCool®

Minimum quantity lubrification systems AerosolMaster™

Return pump station RKR

Conveyor with chip shredder, return pump station RKR

Conveyor with chip shredder

Conveyor with filter VRF

Conveyor with filter KF

and booster DHS