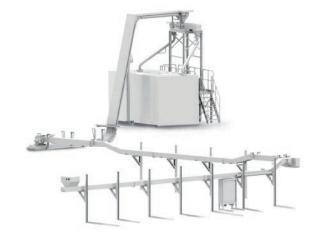

of conveyor systems, filter systems and pumps for metalworking. These transport and separate chips and cooling lubricants. Its Automation division deals with solutions for demanding assembly and logistics tasks.

### WORLDWIDE.



KNOLL Maschinenbau GmbH Schwarzachstraße 20 DE-88348 Bad Saulgau Tel. +49 7581 2008-0 info.itworks@knoll-mb.de www.knoll-mb.de

### Directly to pumps

### **PUMPS**

#### **SCREW PUMPS**







KTSL



#### CENTRIFUGAL PUMPS









S

3

Assembly



Monitoring



Training



Service hotli



Maintenance

# SERVICE



Repair



Energy optimization

.IT WORKS



Spare par



Rental syster



Commission



Directly to service

### AUTOMATION











Conveyor K



Conveyor P



Conveyor M



VL filtration system



KF filtration system



VRF filtration system



System with collecting conveyors



System for chip processing



System with extraction technology

## SINGLE SYSTEMS



MicroPur® filtration system

Pressure booster DHS



High pressure unit LubiCool®



Minimum quantity lubrification systems AerosolMaster™



Return pump station RKR



Conveyor with chip shredder, return pump station RKR





Conveyor with chip shredder



Conveyor with filter VRF



Conveyor with filter KF



and booster DHS

## CENTRAL SYSTEMS



System with pump technology